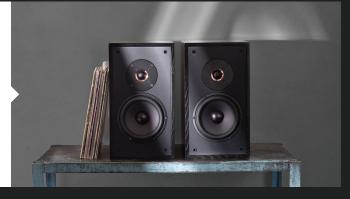

# TONECASE Tc5S

The Tc5S is designed to house the SONOS PLAY:5, concealing the speaker and wires while leaving access to the touch controls. Handcrafted from solid hardwood, the Tc5S provides the perfect blend of performance and style.

Standard Finishes: Light Oak, Walnut, Grain White, Grain Black