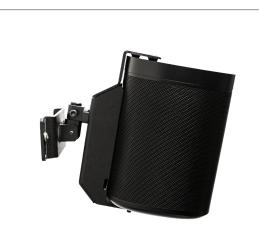

Standard Finishes: Light Oak, Walnut, Grain White, Grain Black

FOR SONOS ONE & PLAY:1

The TcFLEX-SOLO mounts the SONOS ONE or PLAY:1 directly to the wall with multiple points of articulation while concealing the outlet and power cord.

# TcFLEX-SOLO