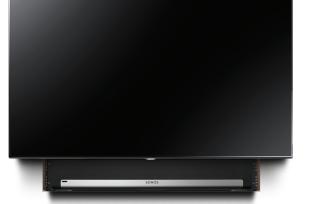

### TONECASE TcFIT

FOR SONOS PLAYBAR

The TcFIT Mounting System conceals the SONOS PLAYBAR, mounting it directly to the TV with a custom grill to match the exact width of the display.