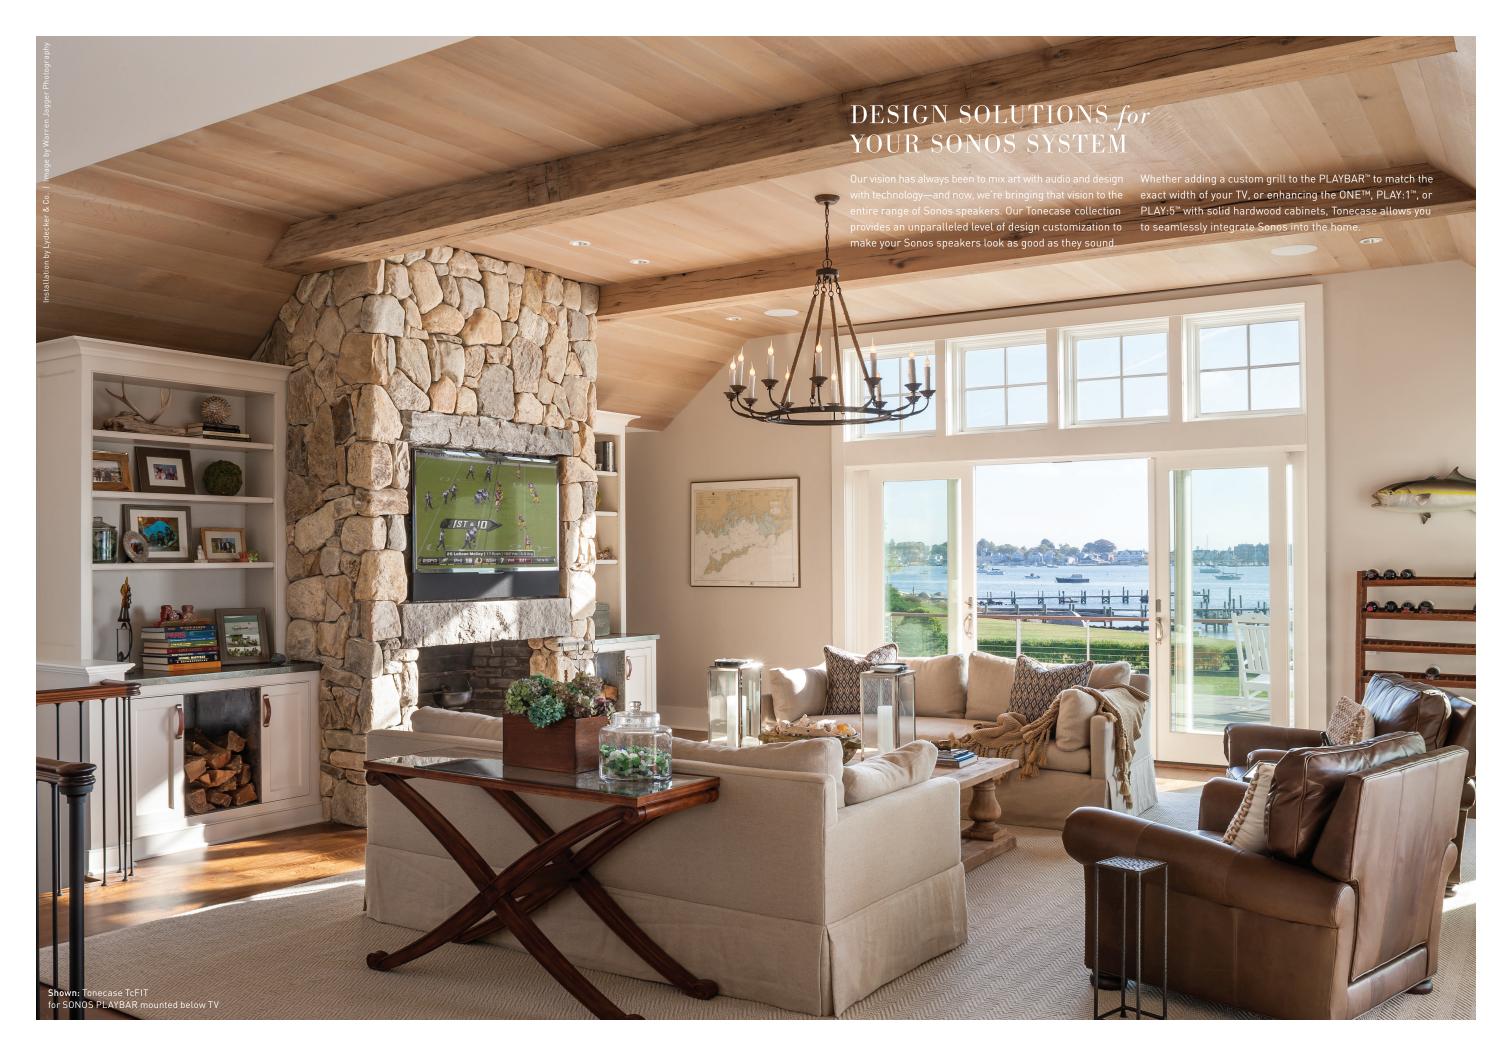

# MOUNTING BRACKETS for SONOS

FOR PLAYBAR, ONE & PLAY:1

# HARDWOOD CASES for SONOS

FOR SONOS ONE, PLAY:1 & PLAY:5

### AVAILABLE MODELS



Shown without custom-width grill

TONECASE TeFIT-OS

grill to match the exact width of the display.

FOR SONOS PLAYBAR

### TONECASE TcFIT

FOR SONOS PLAYBAR

The TcFIT Mounting System conceals the SONOS PLAYBAR, mounting it directly to the TV with a custom grill to match the exact width of the display.



## TONECASE Tc1S

FOR SONOS PLAY:1

With its compact size and classic style, the Tonecase Tc1S perfectly complements the SONOS PLAY:1. And with our exclusive mounting brackets, it can be easily mounted to the wall to create a wireless surround sound system.

Standard Finishes: Light Oak, Walnut, Grain White, Grain Black





FOR SONOS ONE & PLAY: