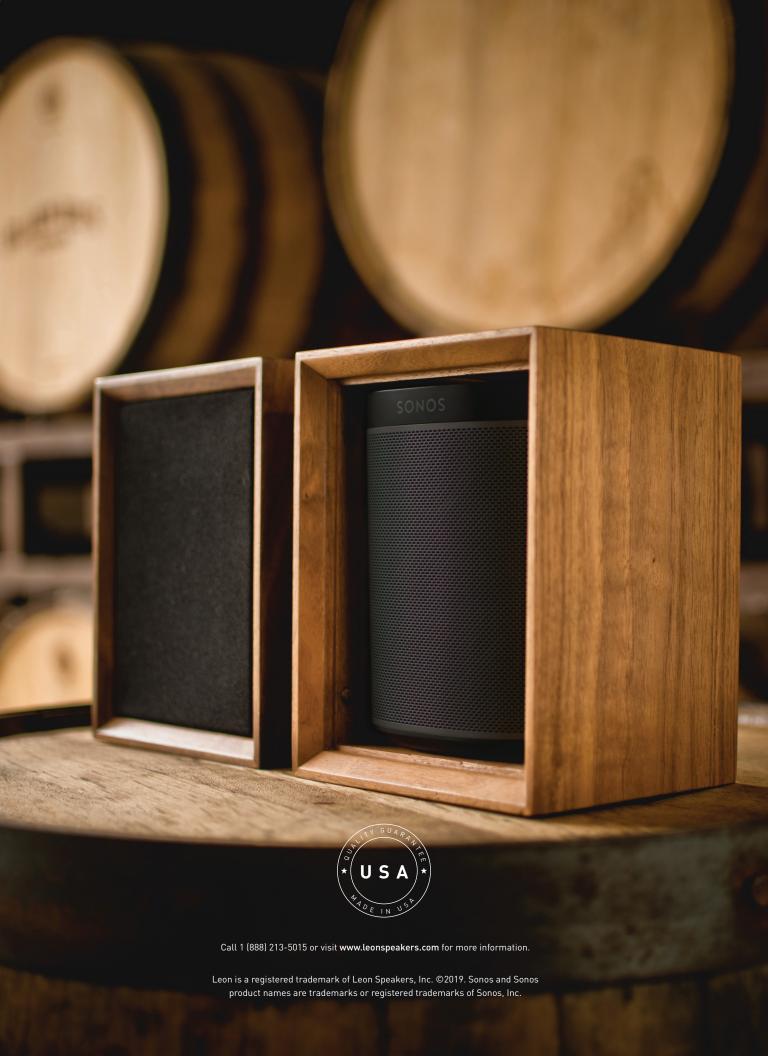

## TONECASE Tc1S

FOR SONOS PLAY:1

With its compact size and classic style, the Tonecase Tc1S perfectly complements the SONOS PLAY:1. And with our exclusive mounting brackets, it can be easily mounted to the wall to create a wireless surround sound system.