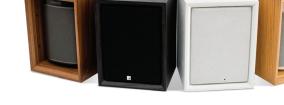

## TONECASE Toone

FOR SONOS ONE

Our TcONE hardwood case brings a handcrafted aesthetic to the SONOS ONE speaker. Made from solid hardwood, the TcONE can stand alone as a bookshelf speaker or mount to the wall with one of our exclusive Sonos mounting brackets.

Standard Finishes: Light Oak, Walnut, Grain White, Grain Black