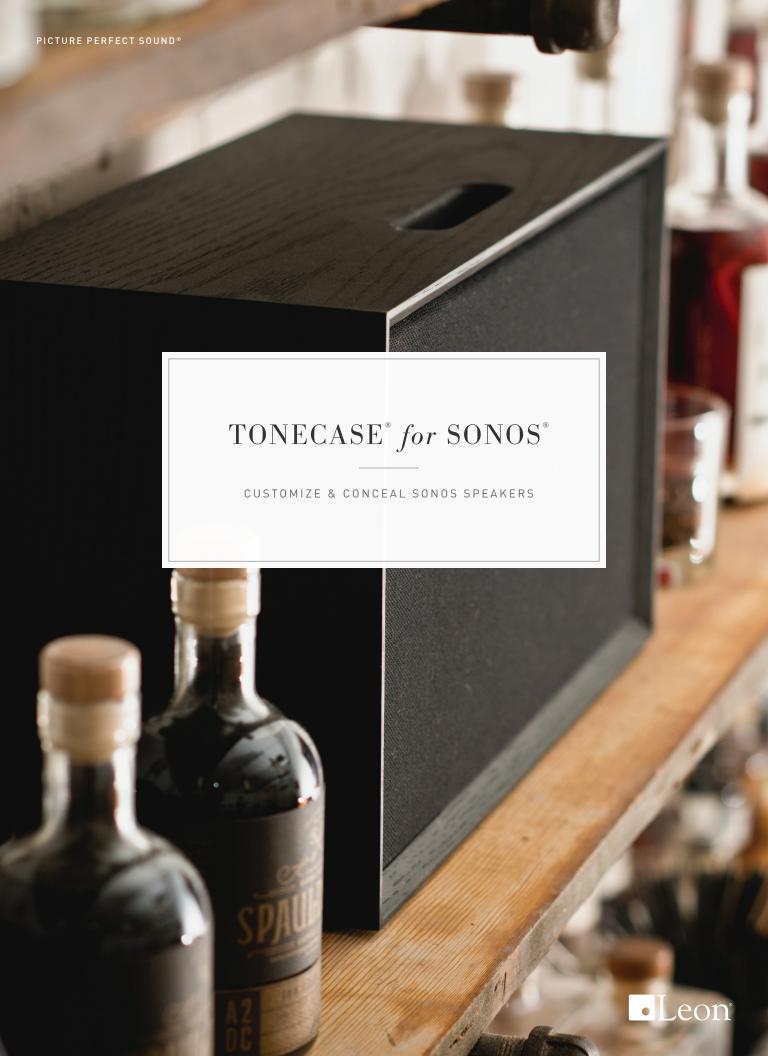

# MOUNTING BRACKETS for SONOS

FOR PLAYBAR, ONE & PLAY:1

# HARDWOOD CASES for SONOS

FOR SONOS ONE, PLAY:1 & PLAY:5

### AVAILABLE MODELS



Shown without custom-width grill

TONECASE TeFIT-OS

grill to match the exact width of the display.

FOR SONOS PLAYBAR

### TONECASE TcFIT

FOR SONOS PLAYBAR

The TcFIT Mounting System conceals the SONOS PLAYBAR, mounting it directly to the TV with a custom grill to match the exact width of the display.



## TONECASE Tc1S

FOR SONOS PLAY:1

With its compact size and classic style, the Tonecase Tc1S perfectly complements the SONOS PLAY:1. And with our exclusive mounting brackets, it can be easily mounted to the wall to create a wireless surround sound system.

Standard Finishes: Light Oak, Walnut, Grain White, Grain Black





FOR SONOS ONE & PLA