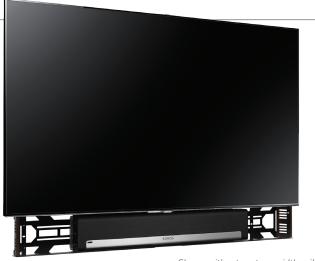

### AVAILABLE MODELS

Shown without custom-width grill

TONECASE TeFIT-OS

grill to match the exact width of the display.

FOR SONOS PLAYBAR

Have a larger screen? The TcFIT-OS is designed to conceal the

SONOS PLAYBAR for TV displays over 65". Includes a custom