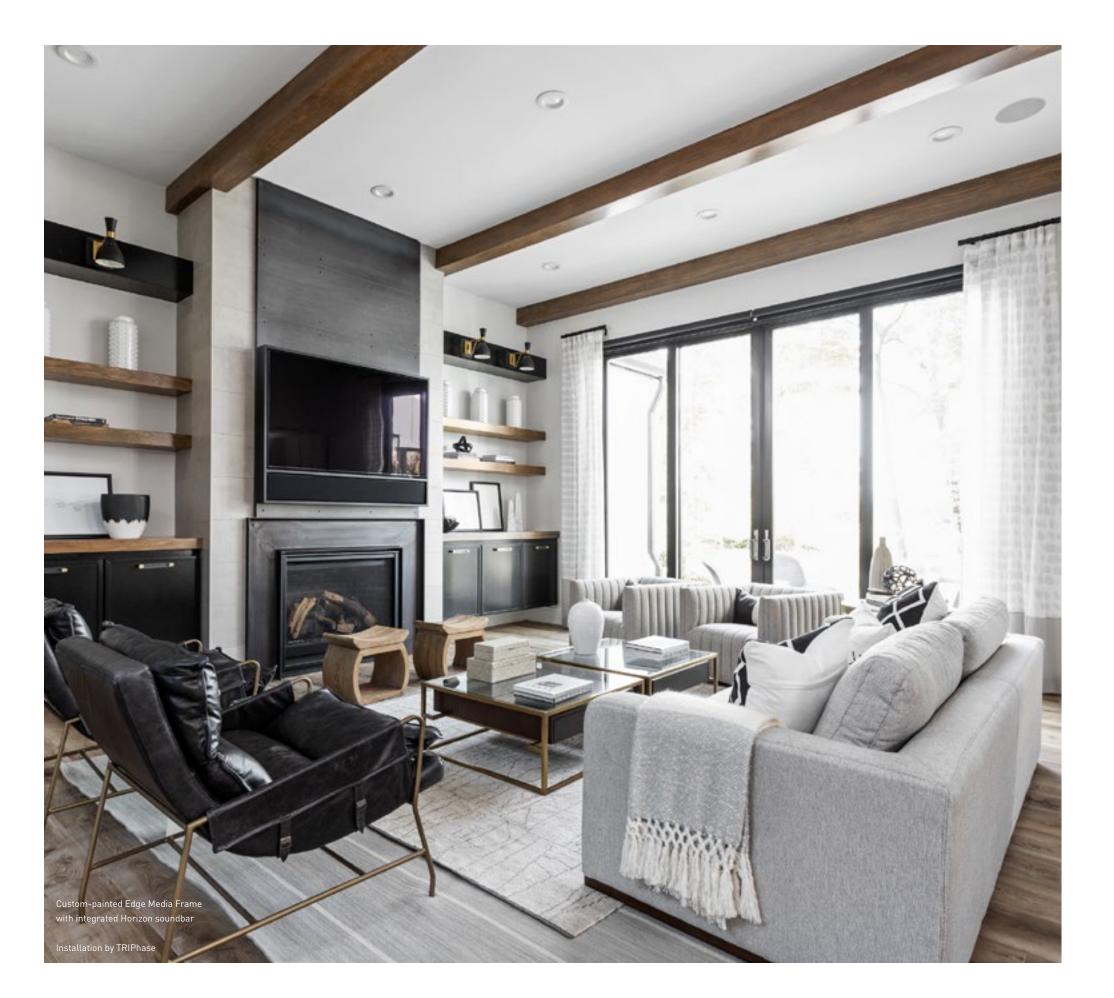

# Frame the TV, Hide the Wires

Inspired by Mid Century media furnishings, Edge Media Frame is handcrafted from solid hardwood and encases any TV and soundbar in one simple design. Framing all sides of the display while neatly concealing the mounting and wiring, Edge brings the finishing touch to any home entertainment system.

### Edge Media Frame

Handcrafted to house any display and soundbar, Edge conceals the mounting and wiring in one simple contemporary design.

MEDIA DÉCOR