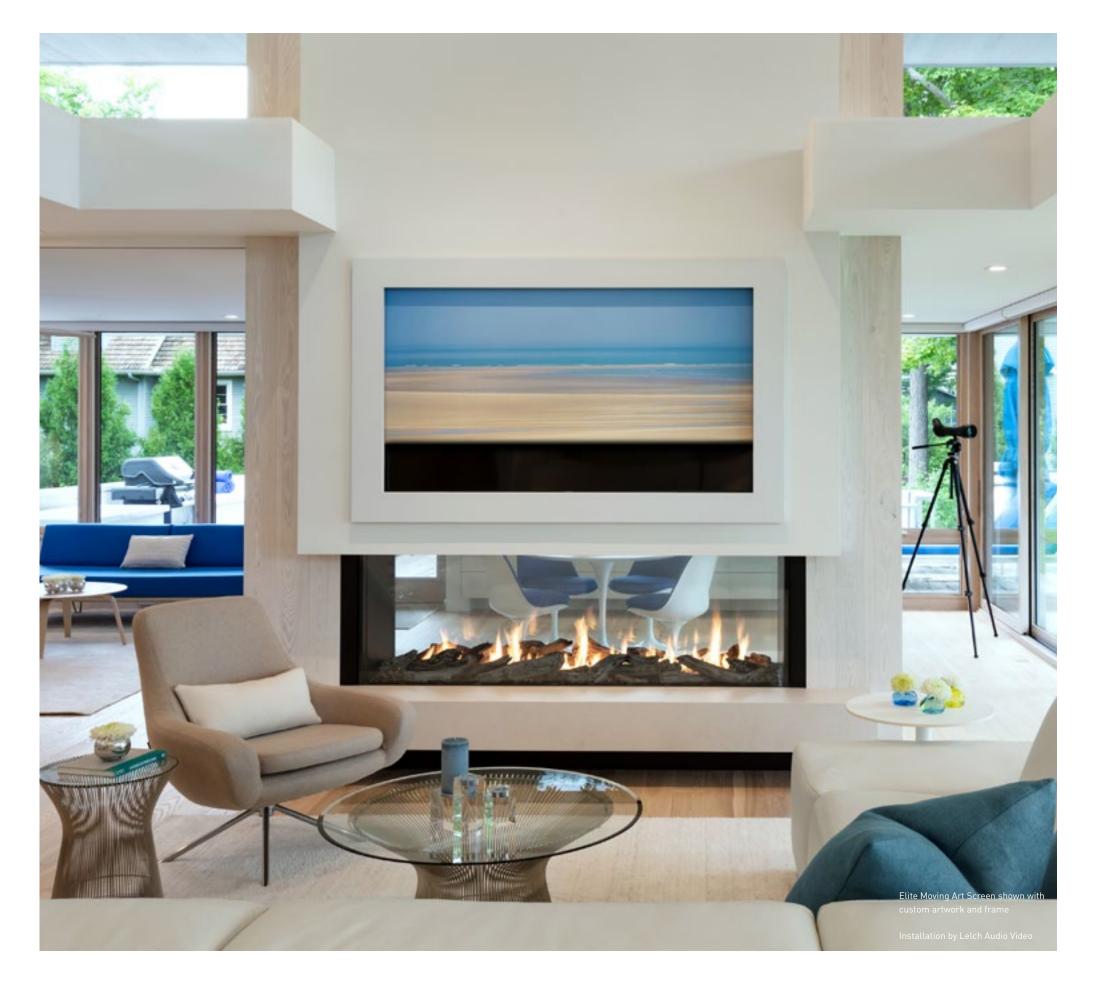

# Technology that Moves You

Media Décor elegantly blends design with technology to enhance any home entertainment system. Custom designed to seamlessly integrate into any space, Media Décor has options to conceal any TV behind beautifully printed artwork and handcrafted frames.

### Moving Art Screens

Hide any TV behind fine artwork and custom frames—all powered by ultra-silent Lutron motors.

Available in 2 models