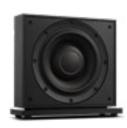

#### Aaros Ultra-Thin Subwoofer

10" ultra-thin subwoofer with superb tonal balance. Available with down-firing kit to completely conceal beneath the furniture.