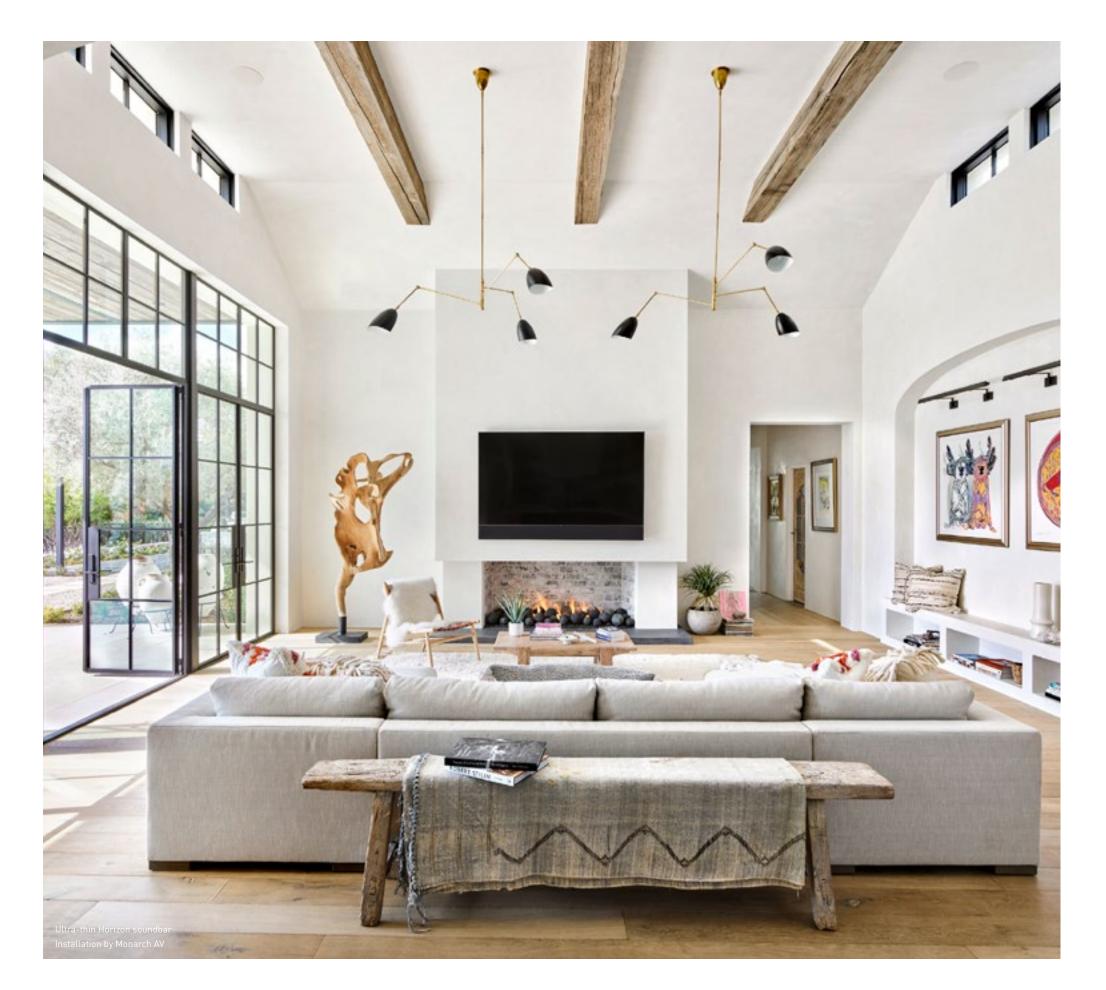

# The Original Built to Match TV Speakers

Bring premium sound to any TV with our Horizon soundbars or Profile sidemount speakers. Custom built to match the exact width or height of any TV, Horizon and Profile provide an immersive listening experience with a discreet aesthetic to blend into any room in the home.

#### Horizon Soundbars

Models ranging from ultra-thin to reference-grade to perfectly suit any space.

Available in 18 models