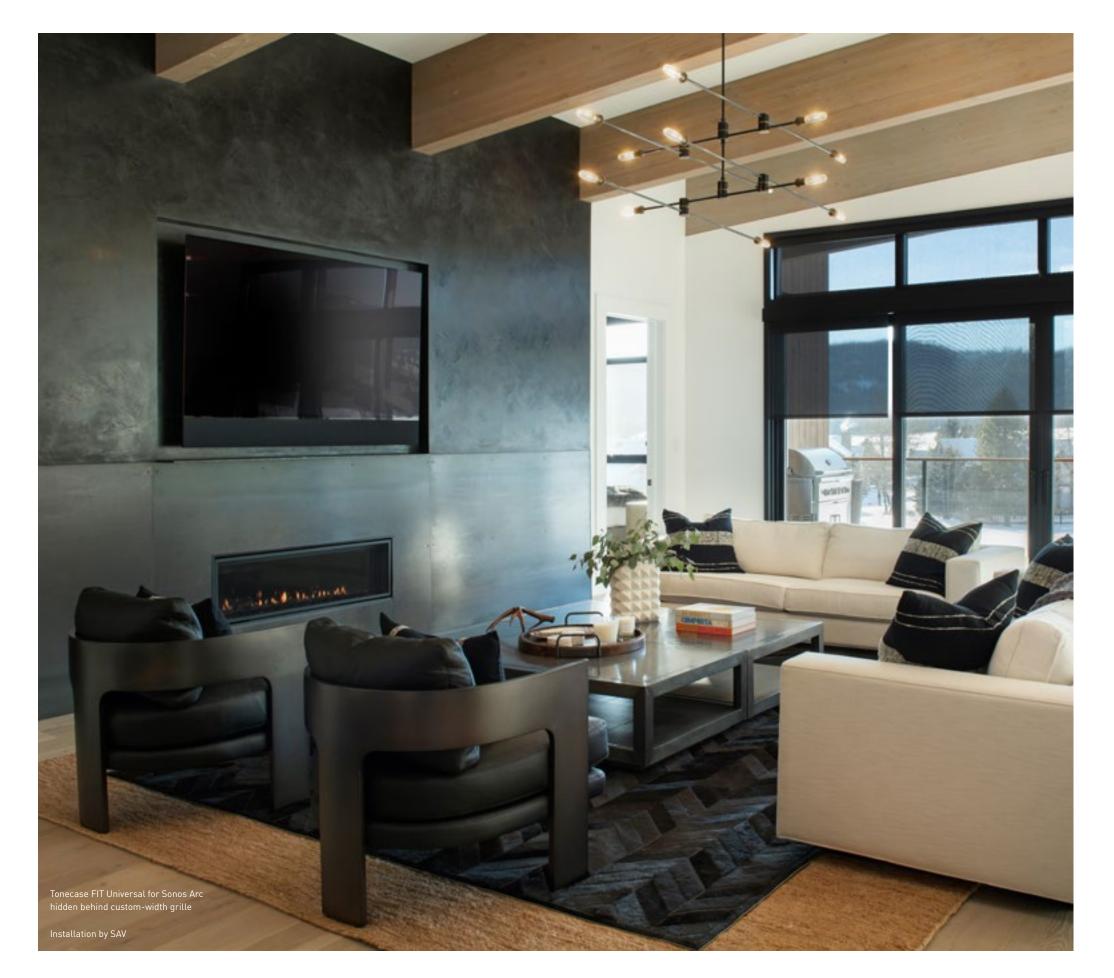

# Sound by Sonos. Style by Leon.

Tonecase integrates Sonos into any space, allowing the speakers to work harmoniously with your décor. From custom grilles that conceal the Sonos Arc to hand-finished hardwood cases, we've brought Leon's signature style and unrivaled craftsmanship to enhance the Sonos experience.

#### Tonecase FIT Universal

Mount any Sonos soundbar directly to the TV, while elegantly concealing it behind a customwidth grille

Available in 3 models