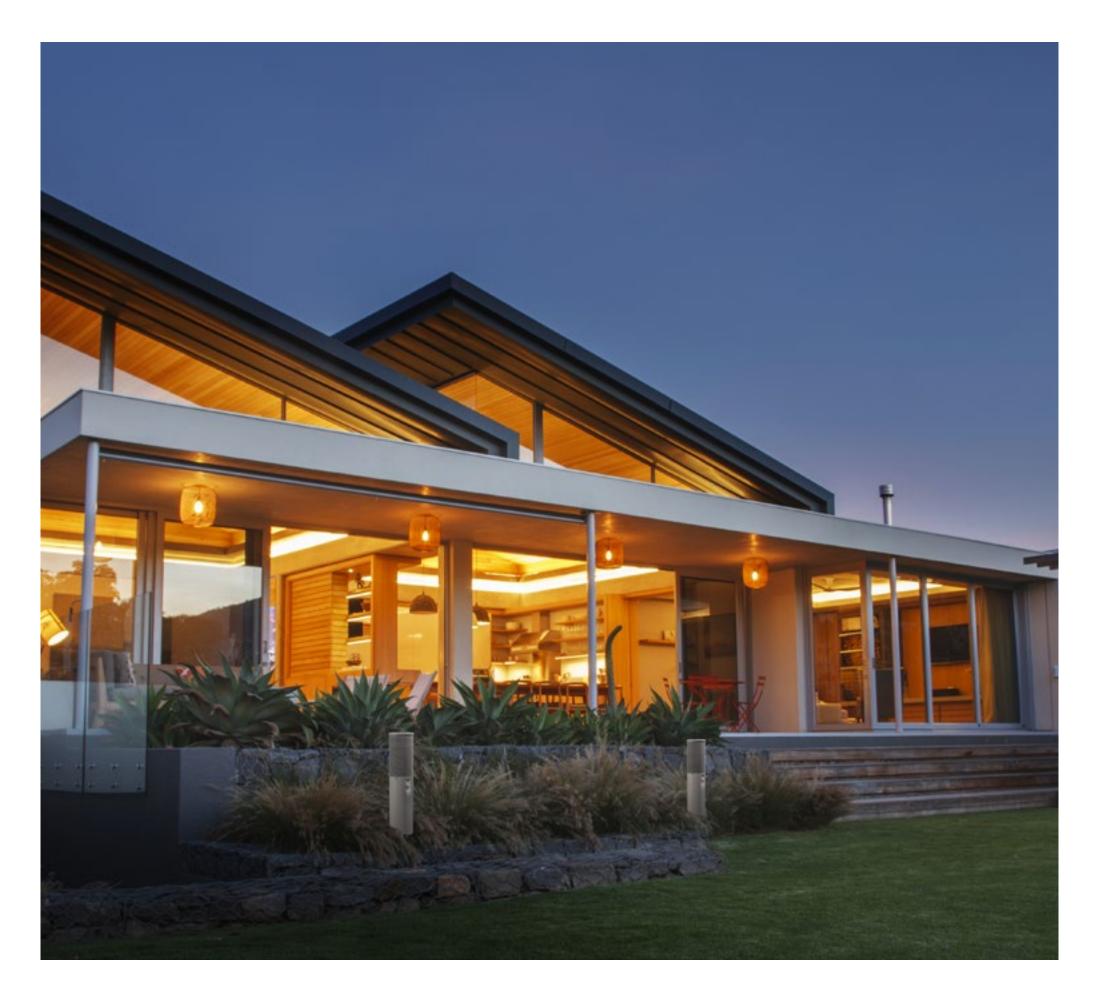

# Immersive Sound, Discreet Design

Our range of architectural speakers are finely tuned to provide balanced sound throughout the entire home. We offer on-wall, in-wall, and in-ceiling models with a variety of custom finishes and grille options to blend into any living space.

# Illuminating Sound

Terra LuminSound outdoor speakers feature high-performance audio and optional lighting in ultra-durable waterproof enclosures. And with finish options designed to blend in to any landscape, LuminSound is the perfect complement to any outdoor space.