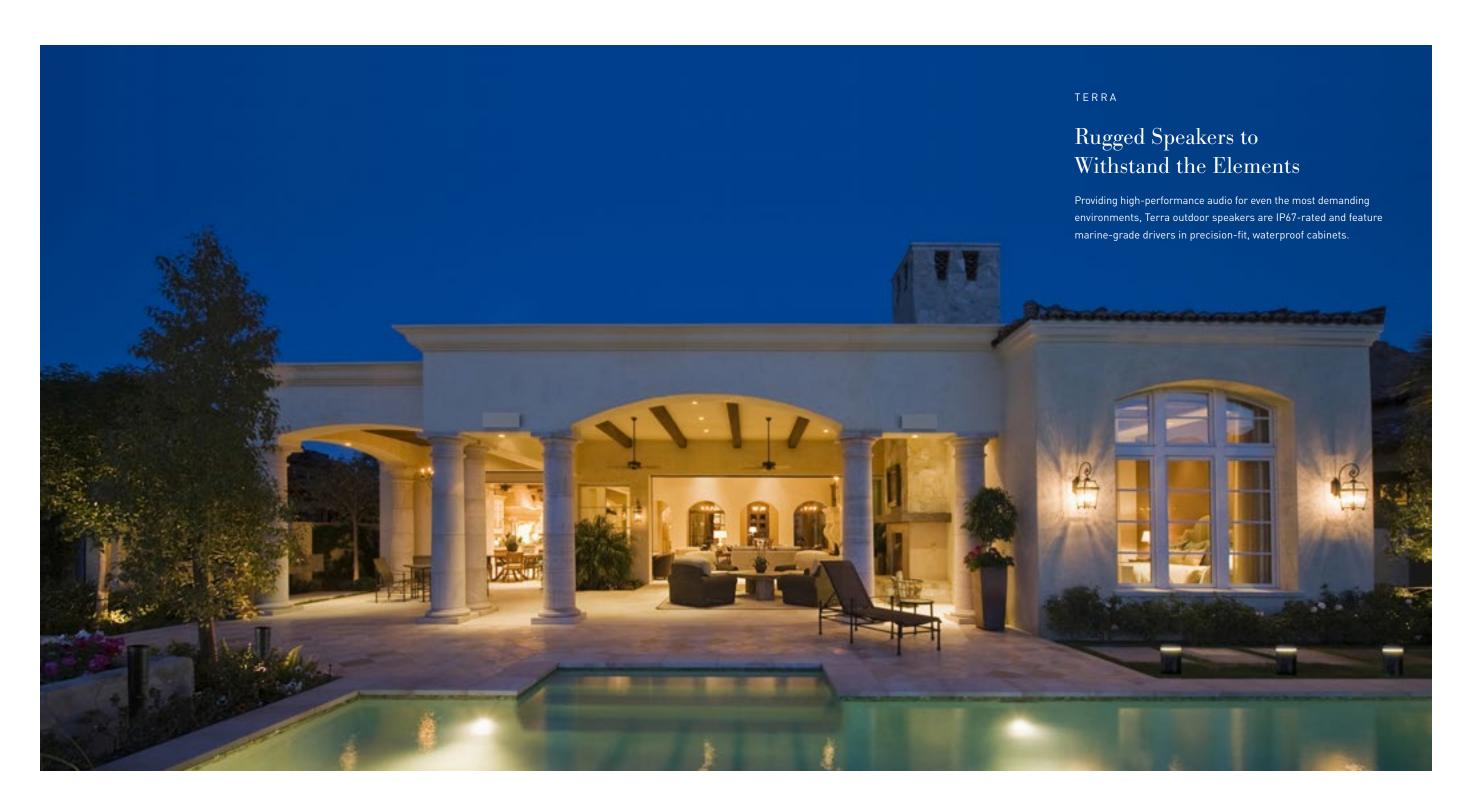

### Terra FIVE Outdoor Speakers

A contemporary cabinet designed to withstand the elements while providing high-performance sound with maximum coverage.

#### Terra SIX Outdoor Speakers

An IP67-rated enclosure designed to withstand even the harshest conditions, while providing high-performance sound with optimal coverage.

Available in 3 models

### Terra Boundary Outdoor Speakers

Solid aluminum speakers with a UV and saltwater-resistant finish. Available in Black and White or any custom finish.

Available in 2 models

### Terra Axis In-Ceiling Outdoor Speakers

High-performance sound in a fully waterproof enclosure—perfect for shower stalls, saunas, pool houses, boats, and more.

Available in 3 models

TERRA LUMINSOUND