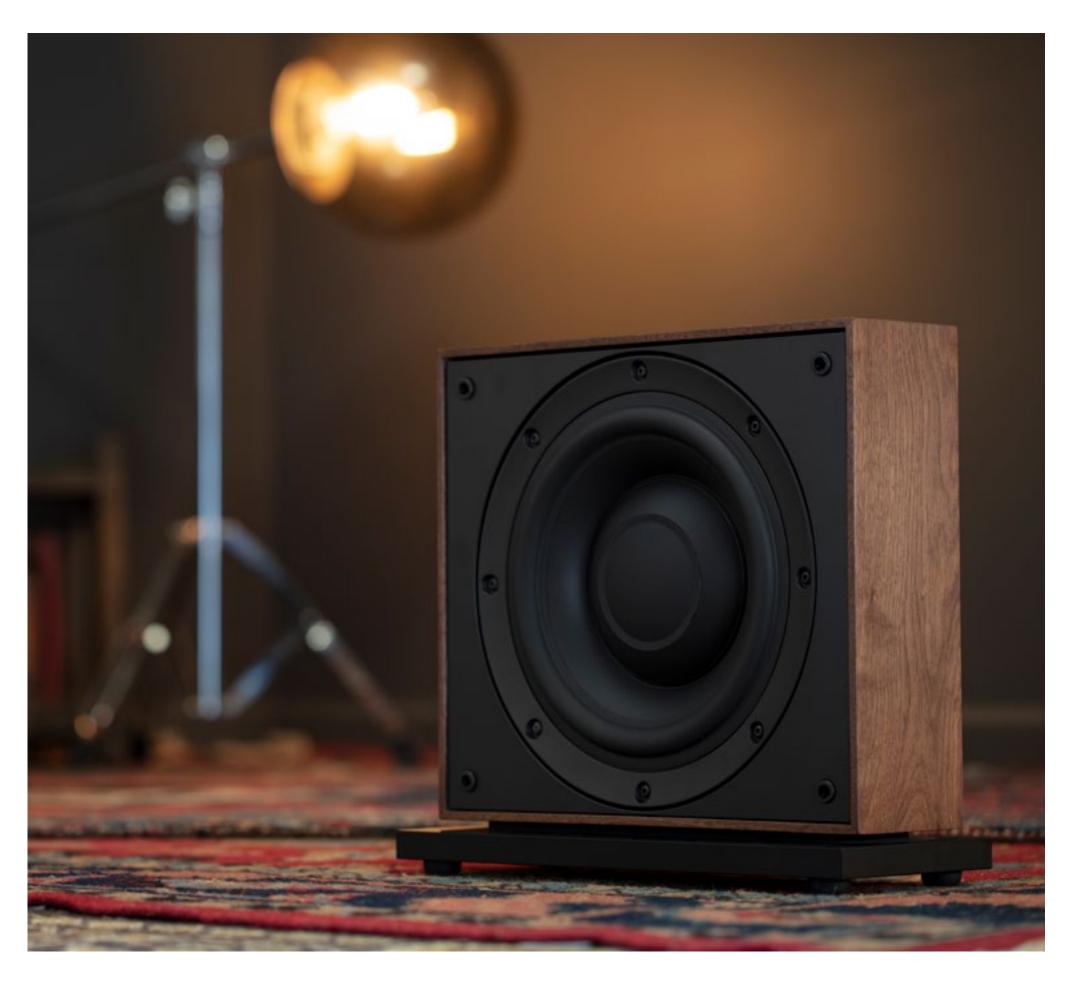

# Refined Low End, Compact Design

Our Aaros subwoofers provide refined, cinematic sound for spaces that demand both subtlety and power. And with discreet cabinet options for in-room and in-wall applications, Aaros can be hidden beneath the furniture or left out on display.

#### Aaros Ultra-Thin Subwoofer

10" ultra-thin subwoofer with superb tonal balance. Available with down-firing kit to completely conceal beneath the furniture.