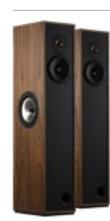

#### Timbre Tower Speakers

Flagship tower speakers with builtin side-firing subwoofer. Ideal for dedicated listening rooms for even the most discerning audiophile.

ARCHITECTURAL SPEAKERS