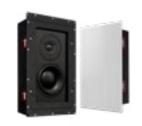

### Vault In-Wall Speakers

Handcrafted in-wall speakers that provide high-performance sound with custom paint options

Available in 3 models