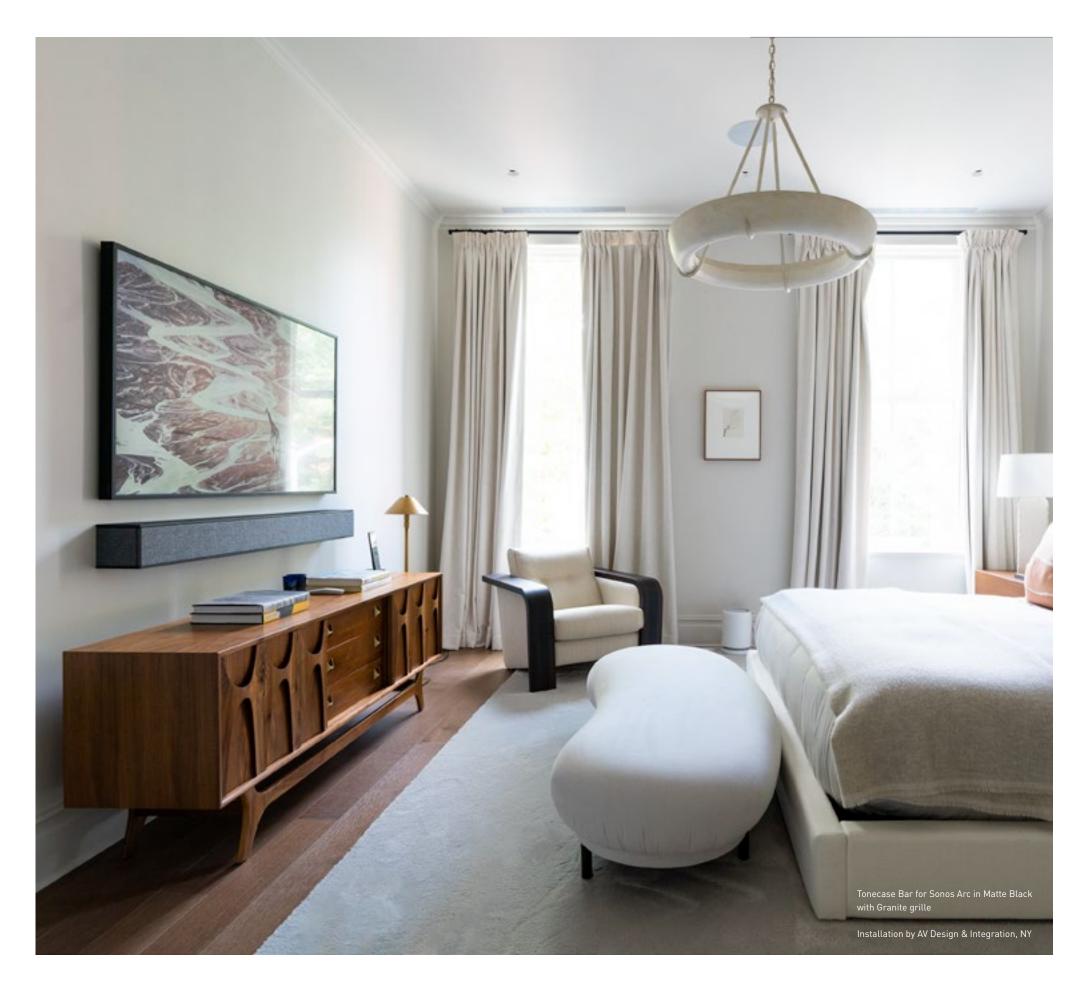

# Sound by Sonos. Style by Leon.

Tonecase integrates Sonos into any space, allowing the speakers to work harmoniously with your décor. From custom grilles that conceal the Sonos Arc to hand-finished hardwood cases, we've brought Leon's signature style and unrivaled craftsmanship to enhance the Sonos experience.

#### Tonecase Bar

Handcrafted cabinet for any Sonos soundbar built to match the exact width of any TV