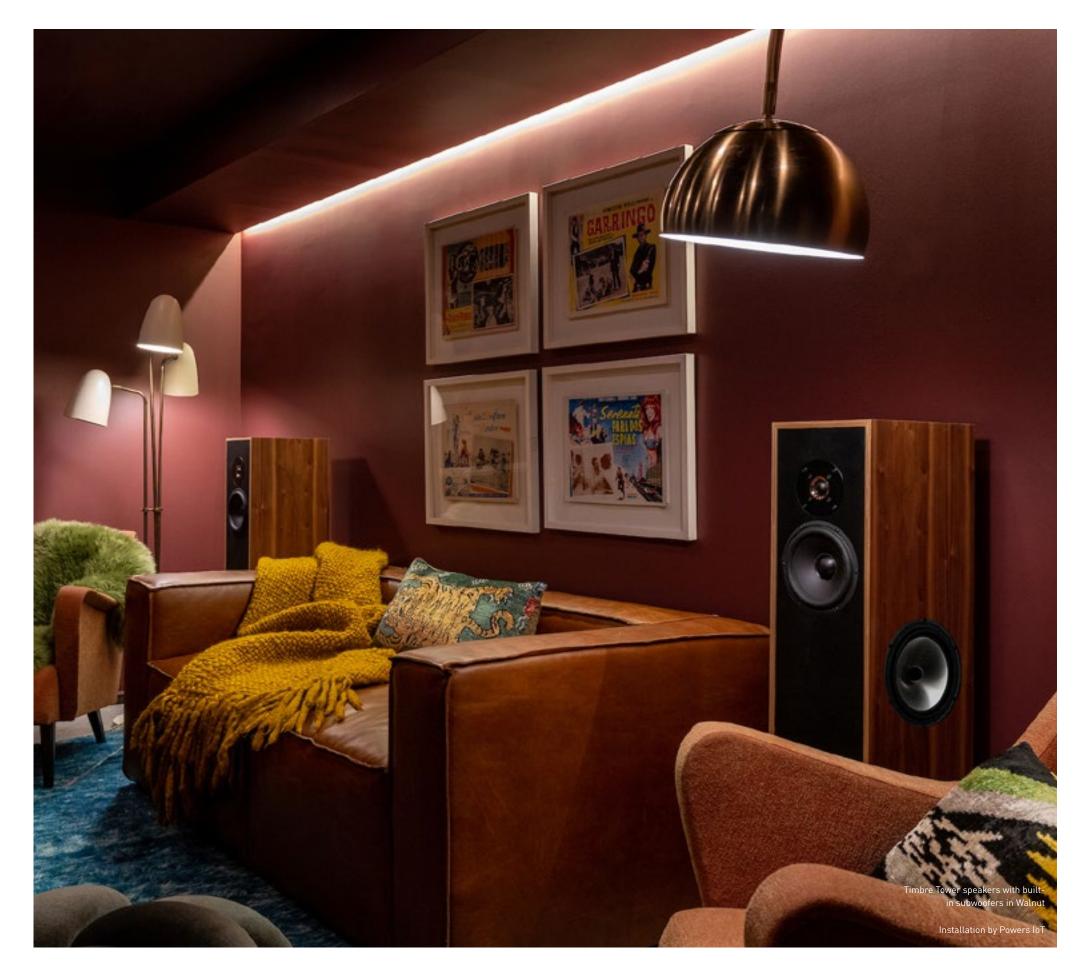

#### Timbre Tower Speakers

Flagship tower speakers with builtin side-firing subwoofer. Ideal for dedicated listening rooms for even the most discerning audiophile.

ARCHITECTURAL SPEAKERS