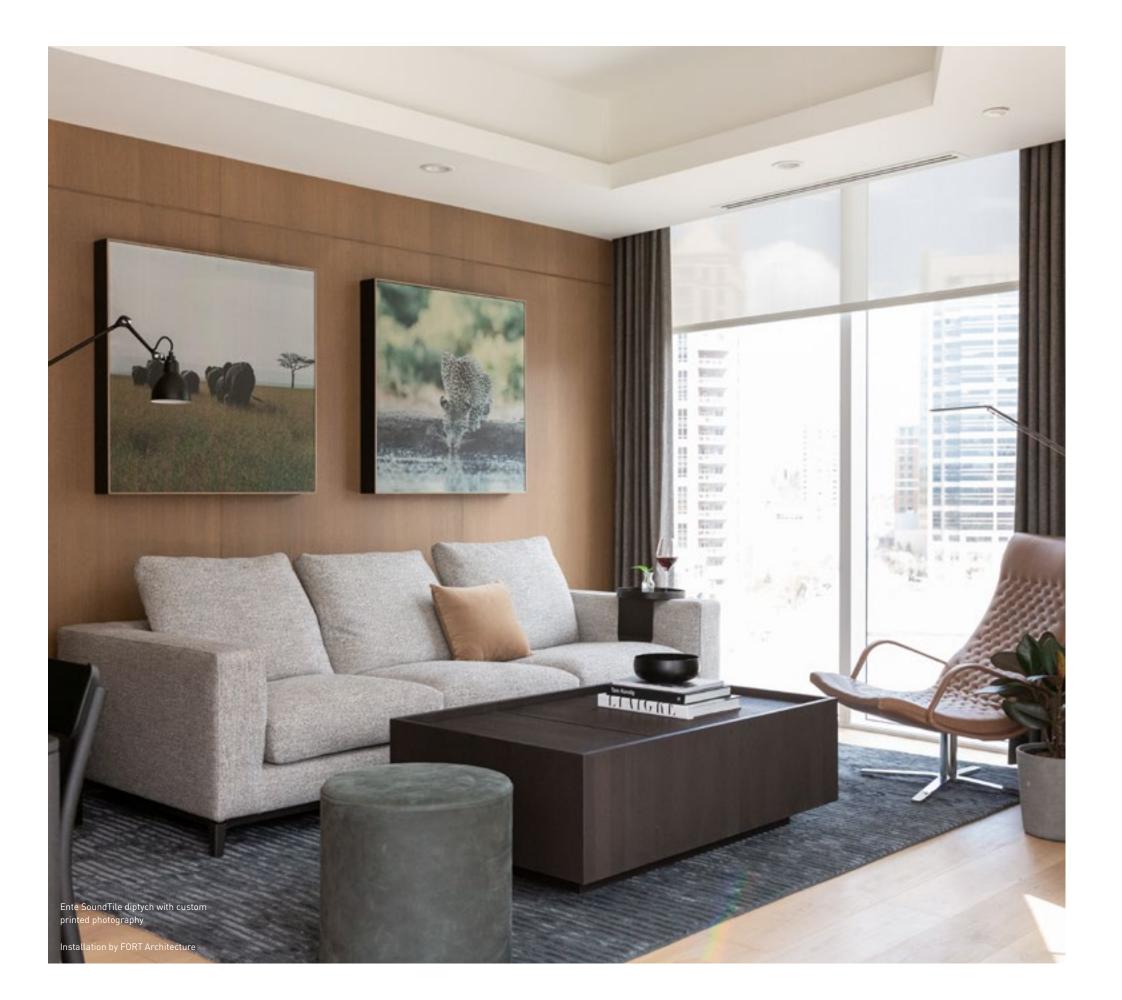

# Transform Art into Audio

Art and audio in one, Ente SoundTile features reference-grade audio hidden behind custom screen printed artwork. And with hundreds of artwork options including our curated Artist Edition prints to choose from, Ente SoundTile provides a blank canvas to add your personal style to any room in the home.

#### Ente SoundTile

A plug-and-play zone of referencegrade audio hidden behind custom printed artwork

 $Available\ in\ 3\ models$ 

TONECASE FOR SONOS