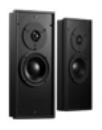

# Classic Style, Authentic Sound

Like fine musical instruments, Timbre bookshelf & tower speakers are handcrafted to provide full-range sound in a classic design. Perfect as standalone speakers for dedicated listening rooms or as surround speakers in a home theater.

### Timbre Bookshelf Speakers

Compact bookshelf speakers handcrafted and custom built to deliver refined sound with musical tonality for any listening room.

Available in 5 models