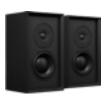

### Timbre Bookshelf Speakers

Compact bookshelf speakers handcrafted and custom built to deliver refined sound with musical tonality for any listening room.

Available in 5 models