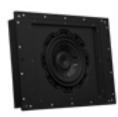

#### Aaros In-Wall Subwoofer

8" in-wall subwoofer perfect for applications where floor space is limited. Available with custom painted grille options.